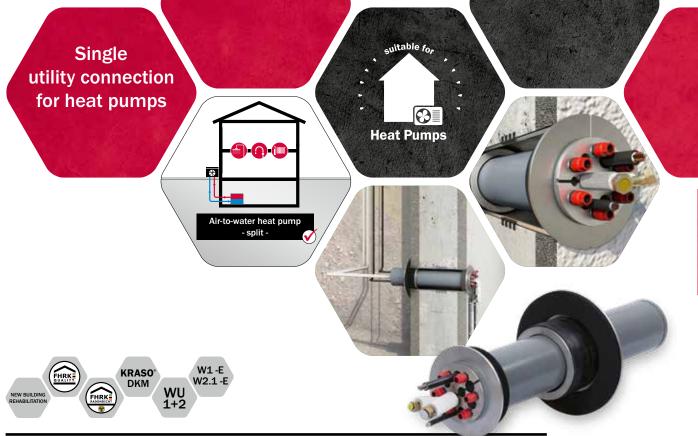

## **KRASO**® Builder's Convenience Box - wall - SWP Utility connection for air-water heat pumps (split)

- + Simple and safe single utility connection for new buildings and rehabilitation of buildings with a basement
- + For core drilling and casing DN 150 (149 153 mm). For precast walls, in-situ concrete walls and brickwork, for wall thicknesses from 160 500 mm
- + External sealing element with sealing flange according to DIN 18533! Seal width: 80 mm
- + With KRASO® Sealing Insert Type SWP with large flange for internal installation.

Scope of application:

For control cables, closed: stepless onion ring technology

2 x 5 - 18 mm, with plug

For refrigerant lines, split: - onion ring technology 1 x 6 - 13 mm

for 1/4 or 3/8 inch pipes, with plug

- onion ring technology 1 x 6 - 18 mm

for 1/4, 3/8, 1/2 or 5/8 inch pipes, with plug

- + Radon tightness IAF tested according to FHRK leaflet MB 101!
- + DafStB waterproof concrete guideline: stress class 1 + 2, DIN 18533 W1 -E and W2.1 -E

## KRASO® Builder's Convenience Box - wall - SWP LG5

single utility connection for control cables and refrigerant lines of air-water heat pumps (split) for buildings with basement | DafStB waterproof concrete guideline: stress class 1 + 2, DIN 18533 W1 -E and W2.1 -E

<u>Scope of supply:</u> KRASO® Builder's Convenience Box - wall - SWP incl. KRASO® Sealing Insert Type SWP with large flange Further wall thicknesses available on request!

KRASO® Catalogue 2025