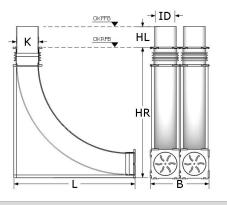

## **Technical Drawing**

## Scope

For the installation of supply lines like e.g. water – electricity – telecommunication etc. for buildings without basement (not certified as gas house connection according DVGW).

| Dimensions                             |                           |
|----------------------------------------|---------------------------|
| K   Bayonet mount (mm)                 | 160                       |
| ID Internal diameter (mm)              | 150                       |
| B Width (cm)                           | 42                        |
| HR   Height building component<br>(cm) | 92                        |
| L Length (cm)                          | 83                        |
| HL Empty pipe insert (cm)              | 25                        |
| Bending radius (mm)                    | 650                       |
| OKFFB                                  | top edge finished floor   |
| OKRFB                                  | top edge unfinished floor |
| Material                               |                           |
| Frame / base plate element             | PVC                       |
| Bend                                   | PVC                       |
| 4 Seal                                 | PVC                       |
| Closure cover                          | ABS                       |
|                                        |                           |
| Tests                                  |                           |
| MPA                                    | yes                       |
| DVGW                                   | no                        |
| TEST CERTIFICATE                       |                           |
| Resistance                             |                           |
| Temperature                            | 0°C to 60°C               |
| Manure                                 | yes                       |
|                                        |                           |