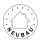

### Technical drawing

| Dillie | Differsions                   |                           |  |
|--------|-------------------------------|---------------------------|--|
| DN     | Nominal Size (mm)             | 200                       |  |
| В      | width (cm)                    | 32                        |  |
| HR     | Height / Shell Component (cm) | 130                       |  |
| L      | length (cm)                   | 98                        |  |
| HL     | Height Empty Pipe Insert (cm) | 25                        |  |
| Bendi  | ng Radius (mm)                | 800                       |  |
| OKFFE  | 3                             | Top Edge Finish Floor     |  |
| OKRFB  |                               | Top Edge Unfinished Floor |  |
|        |                               |                           |  |