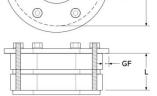

## Technical drawing

GF

| ncione    | •       |
|-----------|---------|
| 71131U113 | 9       |
|           |         |
|           | ensions |

| K   External Diameter (mm)      | 185     |
|---------------------------------|---------|
| M   Diameter pipe or cable (mm) | 0 - 160 |
| L   sealing (mm)                | 40      |
| GF   Large flange (mm)          | 10      |
| Tightening torque (Nm)          | 7       |
| sleeves (pc)                    | 8       |
|                                 |         |