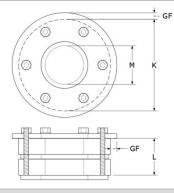

#### **Technical drawing**

| Product Information      |                                                                                      |
|--------------------------|--------------------------------------------------------------------------------------|
| Description              | Installation Kit for <b>KRASO®</b> Local- and<br>District Heating – House Connection |
| Pressure tightness (bar) | 1,0                                                                                  |
| Weight (kg)              | 8,0                                                                                  |
| Article no.              | KFERNWÄRMEINSTALL250                                                                 |
|                          |                                                                                      |

| Dimensions                      |         |  |
|---------------------------------|---------|--|
| K External Diameter (mm)        | 231     |  |
| M   Diameter pipe or cable (mm) | 0 - 206 |  |
| L sealing (mm)                  | 40      |  |
| GF   Large flange (mm)          | 10      |  |
| Tightening torque (Nm)          | 7       |  |
| sleeves (pc)                    | 10      |  |
|                                 |         |  |