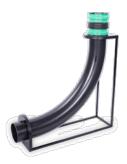

TECHNICAL DATA SHEET

**Product Information** 

**Product Image** 

**Technical drawing** 

| Description                                   | KRAS0® | Local- and District Heating –<br>House Connection – Basis D<br>250 | N      |
|-----------------------------------------------|--------|--------------------------------------------------------------------|--------|
| Pressure tightness / Shell<br>Component (bar) | 7,0    |                                                                    |        |
| Pressure tightness installation kit (bar)     | 1,0    |                                                                    |        |
| optional available                            |        |                                                                    | Page 2 |
| Weight (kg)                                   | 31,5   |                                                                    |        |
| Art. No.                                      | KFERNW | ÄRMEBASIS250                                                       |        |
|                                               |        |                                                                    |        |

Scope

For buildings without basement to connect the in-house system to the local and district heating network, for flexible and insulated pipelines with integrated supply and reflux .

| Material                  |                |  |
|---------------------------|----------------|--|
| Sheet                     | PVC            |  |
| Sleeve                    | PP             |  |
| Empty pipe insert         | PP             |  |
| 4 Seal                    | TPE            |  |
| Tests                     |                |  |
| MPA                       | yes            |  |
| DVGW                      | -              |  |
| Find in our download area |                |  |
| Resistance                |                |  |
| Temperature               | 0°C up to 60°C |  |
| Ground suitable           | yes            |  |
| Oil                       | no             |  |