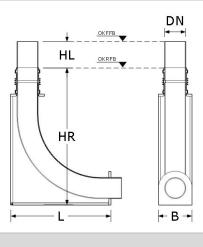

| Dime  | ensions                          |                           |       |
|-------|----------------------------------|---------------------------|-------|
| DN    | Nominal Size (mm)                | 250                       | μ.    |
| в     | width (cm)                       | 34                        | HEE   |
| HR    | Height / Shell Component<br>(cm) | 136,5                     | ATA S |
| LI    | length (cm)                      | 120                       | DA'   |
| HL    | Height Empty Pipe Insert (cm)    | 25                        | CAL   |
| Bendi | ng Radius (mm)                   | 800                       | INH   |
| OKFFE | 3                                | Top Edge Finish Floor     | TEC   |
| OKRFI | 3                                | Top Edge Unfinished Floor |       |
|       |                                  |                           |       |