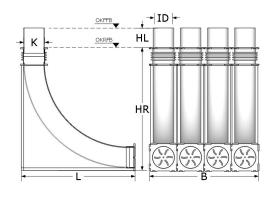

## **Technical Drawing**

| Dimensions                        |                           |
|-----------------------------------|---------------------------|
| K   Bayonet mount (mm)            | 160                       |
| ID Internal diameter (mm)         | 150                       |
| B   Width (cm)                    | 84                        |
| HR Height building component (cm) | 92                        |
| L Length (cm)                     | 83                        |
| HL Empty pipe insert (cm)         | 25                        |
| Bending radius (mm)               | 650                       |
| OKFFB                             | top edge finished floor   |
| OKRFB                             | top edge unfinished floor |
| Material                          |                           |
| Frame / base plate element        | PVC                       |
| Bend                              | PVC                       |
| 4 Seal                            | PVC                       |
| Closure cover                     | ABS                       |
|                                   |                           |
| Tests                             |                           |
| MPA                               | yes                       |
| DVGW                              | no                        |
| TEST CERTIFICATE                  |                           |
| Resistance                        |                           |
| Temperature                       | 0°C to 60°C               |
| Manure                            | yes                       |
|                                   |                           |